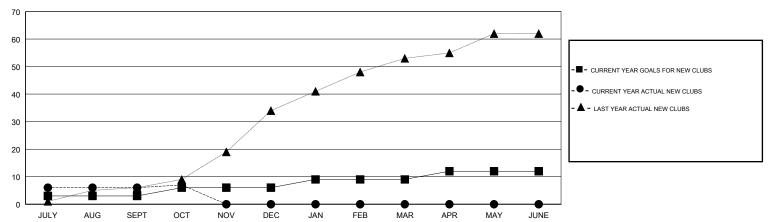

3             | 6         | 1             | JULY/AUG/SEPT         | 213                       | 228                     | 141                                          |
| OCT/NOV/DEC           | 3             | 1         | 0             | OCT/NOV/DEC           | 213                       | 56                      | 29                                           |
| JAN/FEB/MAR           | 3             | 0         | 0             | JAN/FEB/MAR           | 213                       | 0                       | 0                                            |
| APR/MAY/JUNE          | 3             | 0         | 0             | APR/MAY/JUNE          | 213                       | 0                       | 0                                            |

#### GOALS AND ACTUAL NEW CLUBS CUMULATIVE



## GOALS AND ACTUAL MEMBERS CUMULATIVE



| DROPPED CLUBS: 1  DROPPED MEMBERS |     | 35 CLUBS OF 148 ADDED 1 OR MORE<br>NEW MEMBERS | GENDER DISTRIBUTION  MALE 4,120 (83.89%)  FEMALE 791 (16.11%)  Women Percentage Fiscal Year Goal: 15% |       |
|-----------------------------------|-----|------------------------------------------------|-------------------------------------------------------------------------------------------------------|-------|
| DECEASED                          | 0   | CLICK HERE FOR CUMULATIVE                      | TOTAL FAMILY UNIT MEMBERS                                                                             | 3,238 |
| CLUB CANCELLED                    | 20  | MEMBERSHIP DATA                                |