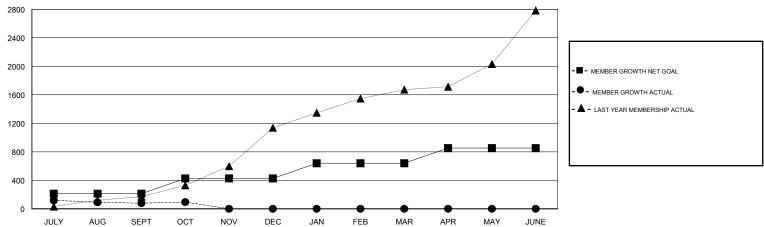

## GOALS AND ACTUAL MEMBERS CUMULATIVE

| DROPPED CLUBS: 1  DROPPED MEMBERS |     | 35 CLUBS OF 148 ADDED 1 OR MORE<br>NEW MEMBERS | GENDER DISTRIBUTION  MALE 4,120 (83.89%)  FEMALE 791 (16.11%)  Women Percentage Fiscal Year Goal: 15% |       |
|-----------------------------------|-----|------------------------------------------------|-------------------------------------------------------------------------------------------------------|-------|
| DECEASED                          | 0   | CLICK HERE FOR CUMULATIVE                      | TOTAL FAMILY UNIT MEMBERS                                                                             | 3,238 |
| CLUB CANCELLED                    | 20  | MEMBERSHIP DATA                                |                                                                                                       | 0.440 |
| OTHER                             | 150 |                                                | FAMILY MEMBERS PAYING HALF DUES                                                                       | 2,440 |
| TOTAL                             | 170 |                                                |                                                                                                       |       |